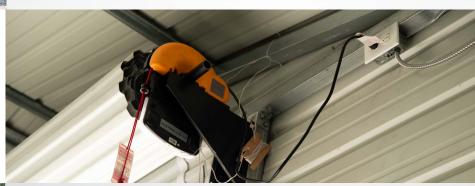

## Electricity is Required

The automatic roll-up doors are powered by electricity and require an outlet to be plugged into.

Model 2000/2500

+Shipping