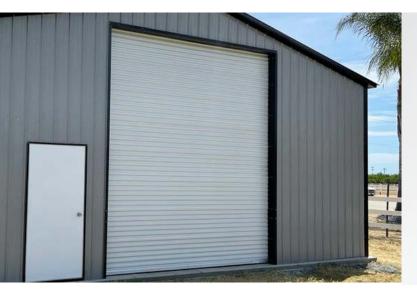

## **Automatic Roll-Up Doors**

**Included with Purchase:** 

autਊmatic TECHNOLOGY

Safety Beams

Wireless wall button & (2) Remote controlls

735 +Shipping

Model 650

## Electricity is Required

The automatic roll-up doors are powered by electricity and require an outlet to be plugged into.

Model 2000/2500

+Shipping