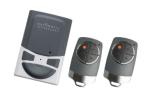

## **Automatic Roll-Up Doors**



\$1,050

Model 650



**Electricity is Required.** An electrical outlet is required for this product.

\*Prices shown are for **NEW ORDERS ONLY**.



\$1,250

Model 2000/2500



**Included with Purchase:** 



Safety Beams



Wireless wall button & (2) Remote controlls





## YOUR DEALER: AMERICAN-STEELGARAGES.com

## **Automatic Roll-Up Doors**





**Included with Purchase:** 

autਊmatic TECHNOLOGY









Safety Beams

Wireless wall button & (2) Remote controlls



735 +Shipping

Model 650



## Electricity is Required

The automatic roll-up doors are powered by electricity and require an outlet to be plugged into.





Model 2000/2500

+Shipping