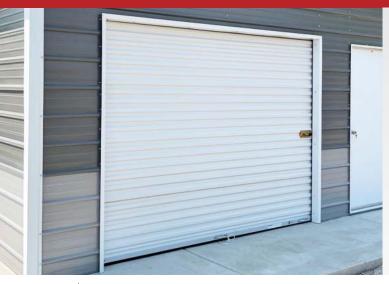

## **Automatic Roll-Up Doors**

\$1,050

Model 650

**Electricity is Required.** An electrical outlet is required for this product.

\*Prices shown are for **NEW ORDERS ONLY**.

\$1,250

Model 2000/2500

**Included with Purchase:** 

Safety Beams

Wireless wall button & (2) Remote controlls