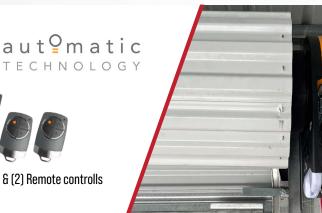

## **Automatic Roll-Up Doors**

**Included with Purchase:** 

autਊmatic TECHNOLOGY

Safety Beams

Wireless wall button & (2) Remote controlls

735 +Shipping

Model 650